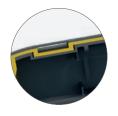

-----------------|-------------------|
| ••    | LDJ01 | LEDJOY |                        | 0.5 – 1.5                     | 5 – 9                             | 1              | 12                                     |                   |

### Two connectors included

# 2-core insulated connector with spring clamping

- quick and easy connection with no clamping tools required
- high tensile strength without damaging small cross-section conductors

# 3-core insulated connector with screw clamping

- for three-core cables
- with protective strips for small crosssection conductors



## Co-moulding technology

#### **Rigid shell**

mechanical protection



#### Flexible seals and walls

- easy cable housing without the need to shear or remove rigid walls
- sealing along the entire shell edge



### Cable blocking system

custom designed



## Versatility of application