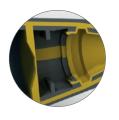

#### **Rigid shell**

mechanical protection

#### Flexible seals and walls

- easy cable housing without the need to shear or remove rigid walls
- sealing along the entire shell edge