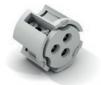

# 2-core insulated connector with spring clamping

- quick and easy connection with no clamping tools required
- high tensile strength without damaging small cross-section conductors

# 3-core insulated connector with screw clamping

- for three-core cables
- with protective strips for small crosssection conductors