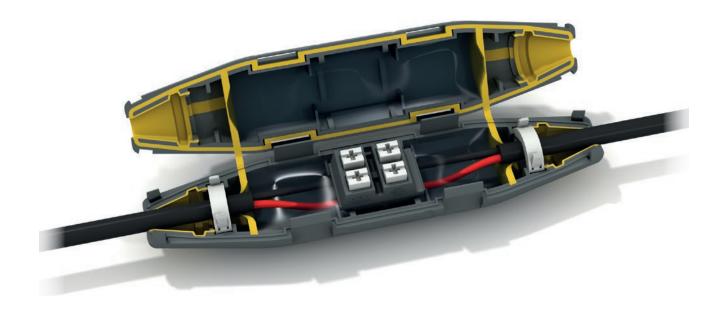

# IP68 Gel-insulated junction device

with two connectors included

### Zero Capillarity, no condensation

The silicone gel inside Ledjoy guarantees long-term high protection and insulation, preventing moisture entering in the shell, the rise of damp along the cable due to capillary effect and the formation of condensation inside the appliances, a frequent cause of damage (especially LED lighting fixtures)

### Two connectors included

# 2-core insulated connector with spring clamping

- quick and easy connection with no clamping tools required
- high tensile strength without damaging small cross-section conductors

# 3-core insulated connector with screw clamping

- for three-core cables
- with protective strips for small crosssection conductors

### Cable blocking system

custom designed