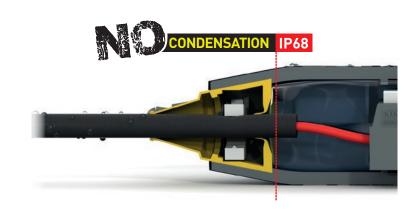

### Zero Capillarity, no condensation

The silicone gel inside Ledjoy guarantees long-term high protection and insulation, preventing moisture entering in the shell, the rise of damp along the cable due to capillary effect and the formation of condensation inside the appliances, a frequent cause of damage (especially LED lighting fixtures)

[mm]

Degree of protection (EN 60529) **IP68** 

Self-extinguishing EN 60695-2-11

Rated voltage 450 V

Rated current 24 A

Conductor Cross-section (rigid and flexible)  $0.5 - 1.5 \, \text{mm}^2$ 

**CE** Marking